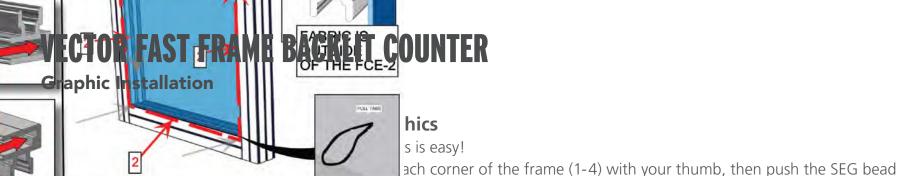

### **Assembly Instructions**

3- Press all around perimeter.

rk your way around the perimeter of the frame until all beading is pushed 2- Then, press FCE-2 at the middle of Fabric. perimeter again to ensure beading is secure in the extrusion profile. MAKE SURE FABRIC IS FACING THE OUTSIDE PERIMETER OF THE FRAME WORK.

> **Note:** Keep the set up area clean by using a drop cloth, washing hands before set-up or by wearing gloves.

> **Removal:** Use the pull tab located on the graphic and gently pull the graphic from the frame, going around the perimeter.