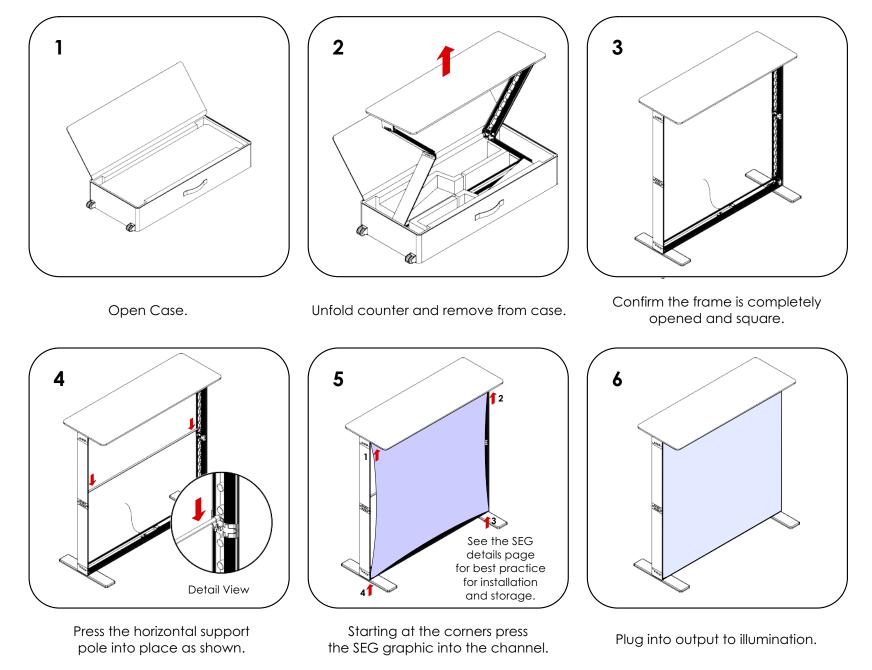

### **Assembly Instructions**

3- Press all around perimeter.

rk your way around the perimeter of the frame until all beading is pushed 2- Then, press FCE-2 at the middle of Fabric. perimeter again to ensure beading is secure in the extrusion profile. MAKE SURE FABRIC IS FACING THE OUTSIDE PERIMETER OF THE FRAME WORK.

> **Note:** Keep the set up area clean by using a drop cloth, washing hands before set-up or by wearing gloves.

> **Removal:** Use the pull tab located on the graphic and gently pull the graphic from the frame, going around the perimeter.