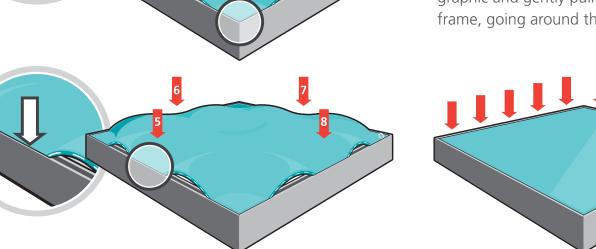

### **Assembly Instructions**

3- Press all around perimeter.

rk your way around the perimeter of the frame until all beading is pushed 2- Then, press FCE-2 at the middle of Fabric. perimeter again to ensure beading is secure in the extrusion profile. MAKE SURE FABRIC IS FACING THE OUTSIDE PERIMETER OF THE FRAME WORK.

> **Note:** Keep the set up area clean by using a drop cloth, washing hands before set-up or by wearing gloves.

> **Removal:** Use the pull tab located on the graphic and gently pull the graphic from the frame, going around the perimeter.