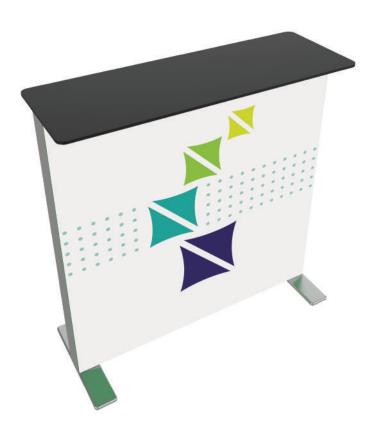

# **VECTOR FAST FRAME BACKLIT COUNTER**

#### VFF-CT-BL

The Vector Fast Frame<sup>™</sup> Backlit Counter is an illuminated, collapsible counter that delivers a vibrant pop to branding and messaging. The collapsible frame has LED lights pre-attached to the left and right sides. Assembly is so easy! You literally expand it, add a support pole, put the graphic on the front and back of the frame and plug it in. Not only is it easy to assemble, it is extremely portable, packs down tight into a convenient rolling carry bag for travel and storage. The counter is finished with a laminated countertop for a sleek appearance. Vector Fast Frame Backlit Counter requires no tools for assembly!

### features and benefits:

- Collapsible light box counter with lights pre-attached to the frame
- Comes with pre-attached black countertop
- Assembles in minutes
- Seamless and easy to change SEG push-fit graphics
- Front and back graphics available
- Two backlit graphic material options
- Highly portable and breaks down easy
- Includes rolling carry bag
- Five year LED light warranty
- One year limited warranty against manufacturer defects .