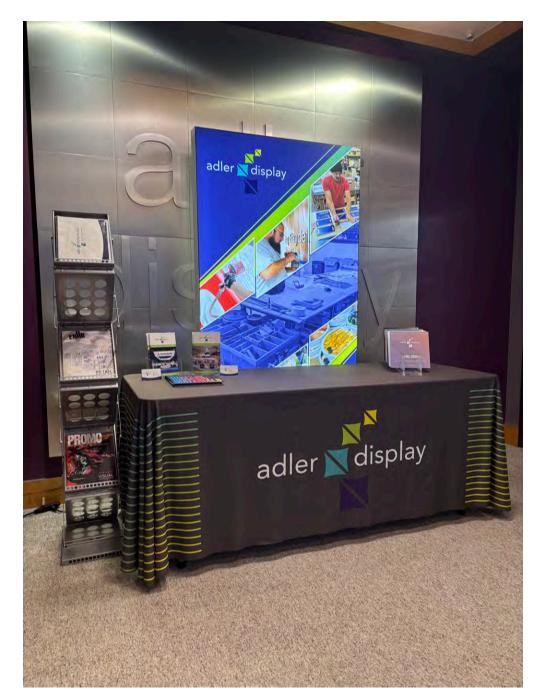

.25"H x 14"D Approximate shipping weight: 27 lbs / 12.2 kg |
| Graphics  Graphic material: Back-lit Textile (dye-sublimated fabric) or Intensity (UV/LED printed)                                                       | additional information:                                                                                          |
| Refer to related graphic templates for more information Visit:  https://www.theexhibitorshandbook.com/downloads/download-graphic-templates or click here |                                                                                                                  |

### CONNECT MULTIPLE UNITS WITH MAGNETIC FRAME TO CREATE A SEAMLESS MURAL









www.adlerdisplay.com \_\_\_\_\_\_\_\_\_DESIGN. BUILD. DISPLAY.

## FAST FRAME LIGHT BOX 01 with TABLE COVER