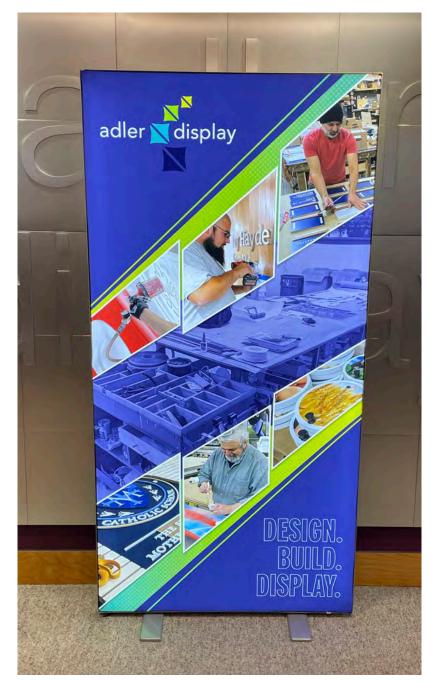

# **VECTOR FAST FRAME LIGHT BOX 01**

#### VFF-LB-01-F

Vector Fast Frame™ Light Box 01 is an innovative, collapsible SEG light box that sets up in seconds. The collapsible frame is slim at 3.35" and has pre-attached LED lights on the left and right sides. The sides are magnetized allowing you to connect additional banners side by side easily. This simple frame holds seamless, easy-to-change silicone edge graphics (SEG), which are easily applied to the front and back. Graphics can be easily swapped out to deliver new messages so you can use the frame again and again! Vector Fast Frame Light Box 01 is lightweight, portable, and requires no tools, so assembly is a breeze. It packs down small, making travel and storage simple.

### features and benefits:

- Collapsible, slim light box banner
- Magnetized sides allow you to connect banners side by side
- Assembles in seconds
- Seamless and easy to change SEG push-fit graphics
- Silver frame
- Front and back graphics available
- Two backlit graphic material options available
- Highly portable and breaks down easy
- Includes carry bag
- Five year LED light warranty
- One year limited warranty against manufacturer defects