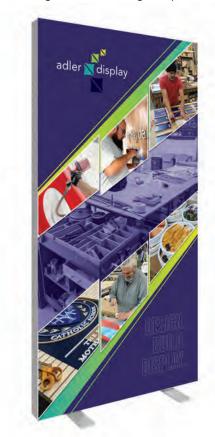

# **VECTOR FAST FRAME LIGHT BOX 01**

#### VFF-LB-01-F

Vector Fast Frame™ Light Box 01 is an innovative, collapsible SEG light box that sets up in seconds. The collapsible frame is slim at 3.35" and has pre-attached LED lights on the left and right sides. The sides are magnetized allowing you to connect additional banners side by side easily. This simple frame holds seamless, easy-to-change silicone edge graphics (SEG), which are easily applied to the front and back. Graphics can be easily swapped out to deliver new messages so you can use the frame again and again! Vector Fast Frame Light Box 01 is lightweight, portable, and requires no tools, so assembly is a breeze. It packs down small, making travel and storage simple.

### features and benefits:

- Collapsible, slim light box banner
- Magnetized sides allow you to connect banners side by side
- Assembles in seconds
- Seamless and easy to change SEG push-fit graphics
- Silver frame
- Front and back graphics available
- Two backlit graphic material options available
- Highly portable and breaks down easy
- Includes carry bag
- Five year LED light warranty
- One year limited warranty against manufacturer defects