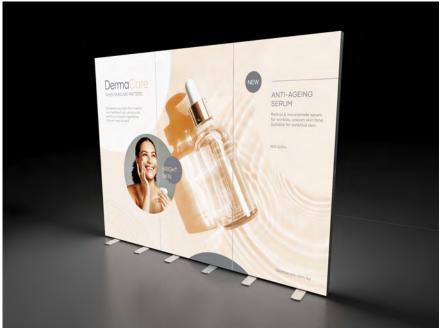

### CONNECT MULTIPLE UNITS WITH MAGNETIC FRAME TO CREATE A SEAMLESS MURAL

www.adlerdisplay.com \_\_\_\_\_\_\_\_\_DESIGN. BUILD. DISPLAY.