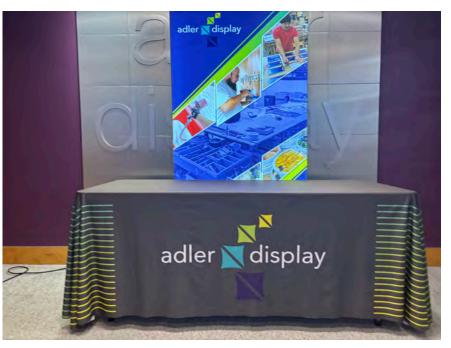

# **VECTOR FAST FRAME LIGHT BOX 01**

## FAST FRAME LIGHT BOX 01 with TABLE COVER