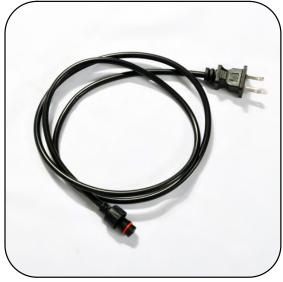

### Accessories

VFF-LB-AC CORD-01 (LIGHTBOX, 48" AC Cord)

VFF-LB-AC CORDEXT-01 (VECTOR FAST FRAME LIGHTBOX, 44" AC power cord )

NOTE: A Maximum of 6 Lightboxes can be connected as shown from one power cord.