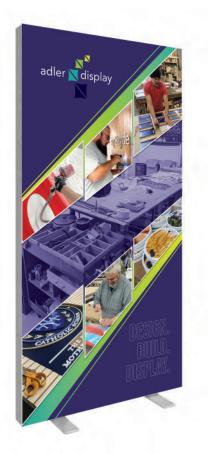

#### VFF-LB-01-F

Vector Fast Frame™ Light Box 01 is an innovative, collapsible SEG light box that sets up in seconds. The collapsible frame is slim at 3.35" and has pre-attached LED lights on the left and right sides. The sides are magnetized allowing you to connect additional banners side by side easily. This simple frame holds seamless, easy-to-change silicone edge graphics (SEG), which are easily applied to the front and back. Graphics can be easily swapped out to deliver new messages so you can use the frame again and again! Vector Fast Frame Light Box 01 is lightweight, portable, and requires no tools, so assembly is a breeze. It packs down small, making travel and storage simple.

#### Features and benefits:

- Collapsible, slim light box banner
- Magnetized sides allow you to connect banners side by side
- Assembles in seconds
- Seamless and easy to change SEG push-fit graphics
- Silver frame
- Front and back graphics available
- Two backlit graphic material options available
- Highly portable and breaks down easy
- Includes carry bag
- Five year LED light warranty
- One year limited warranty against manufacturer defects