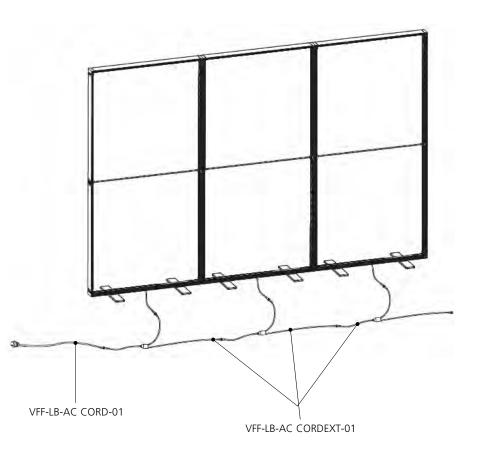

### Accessories

VFF-LB-AC CORD-01 (LIGHTBOX, 48" AC Cord)

VFF-LB-AC CORDEXT-01 (VECTOR FAST FRAME LIGHTBOX, 44" AC power cord )

NOTE: A Maximum of 6 Lightboxes can be connected as shown from one power cord.