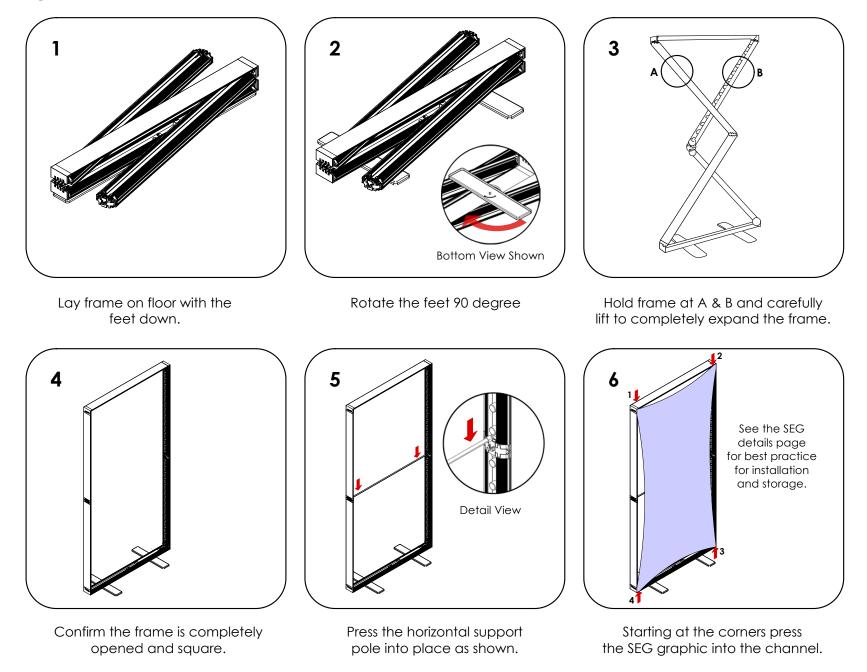

# **VECTOR FAST FRAME LIGHT BOX 01**

**Assembly Instructions** 

2- Then, press FCE-2 at the middle of Fabric.

PERIMETER OF THE FRAME WORK.

MAKE SURE FABRIC IS FACING THE OUTSIDE

3- Press all around perimeter.

## s is easy!

ach corner of the frame (1-4) with your thumb, then push the SEG bead rk your way around the perimeter of the frame until all beading is pushed perimeter again to ensure beading is secure in the extrusion profile.

by wearing gloves.

**Note:** Keep the set up area clean by using a drop cloth, washing hands before set-up or

**Removal:** Use the pull tab located on the graphic and gently pull the graphic from the frame, going around the perimeter.