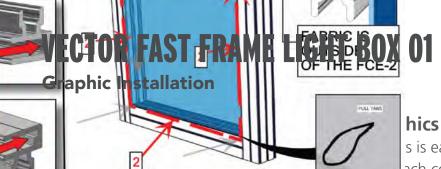

# **VECTOR FAST FRAME LIGHT BOX 01**

**Assembly Instructions** 

2- Then, press FCE-2 at the middle of Fabric.

PERIMETER OF THE FRAME WORK.

MAKE SURE FABRIC IS FACING THE OUTSIDE

3- Press all around perimeter.

## s is easy!

ach corner of the frame (1-4) with your thumb, then push the SEG bead rk your way around the perimeter of the frame until all beading is pushed perimeter again to ensure beading is secure in the extrusion profile.