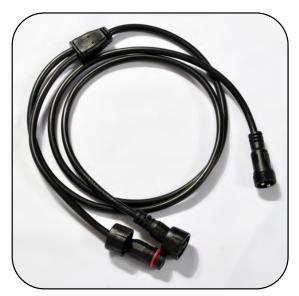

### Accessories

VFF-LB-AC CORD-01 (LIGHTBOX, 48" AC Cord)

VFF-LB-AC CORDEXT-01 (VECTOR FAST FRAME LIGHTBOX, 44" AC power cord )

NOTE: A Maximum of 6 Lightboxes can be connected as shown from one power cord.